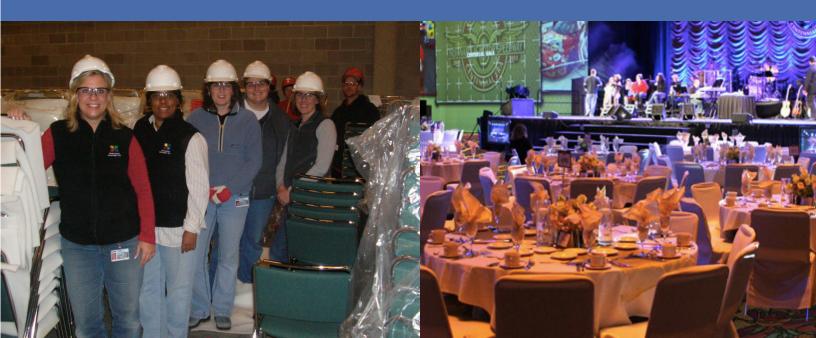

> Dene Dresch Nidiffer, IIDA Principal & Project Manager for the Indiana Convention Center Epansion FF&E Team

Relocation Strategies provided the following services to Indiana Convention Center:

 Specified + Managed installation for \$5 Million of Furniture, Fixtures + Equipment